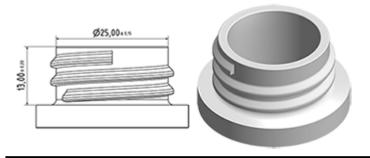

a professional high-performance model with a very high output of 2.2 ml per stroke. The MAXI has an extremely robust construction, designed for constant use over a long period. It has a long contoured three-finger trigger for effort-free operation. The trigger surface is textured for an easy grip even with wet or gloved hands.

The nozzle is fully adjustable from a fine mist to a direct jet. A foamer nozzle is also available. The diptube filter is fitted as standard.

The Maxi is recommended for professional, industrial and janitorial use and for all applications where a large quantity of product sprayed is required.

#### **General Information**

- Ordering numbers : MAXI JTBS245BJAU

- Spraying capacity : 2.2 ml

Weight: 38.00 grColor: yellow whiteTube length: 245 mm

### Neck : 28/400



#### Standard packaging :

- 400 pcs per box

- Dimensions : 57 x 39 x 55 cm - Gross weight : 16.45 Kg

#### **Exploded View**

| Pos | description   | Material      |
|-----|---------------|---------------|
| 1   | Body          | PP            |
| 2   | Rivet         | POM           |
| 3   | Ring          | PP            |
| 4   | Ball          | st. steel 302 |
| 5   | Connection    | PP            |
| 6   | Tube          | PE            |
| 7   | Filter        | PP            |
| 8   | Trigger       | PP            |
| 9   | Washer holder | PP            |
| 10  | Washer        | NBR           |
| 11  | Spring        | st. steel 302 |
| 12  | Nozzle        | PP            |
| 13  | Valve         | POM           |
| 14  | O-ring        | NBR           |
| 15  | Seal          | PE/EPE