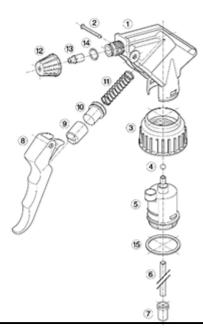

#### **Exploded View**

| Pos | description   | Material      |
|-----|---------------|---------------|
| 1   | Body          | PP            |
| 2   | Rivet         | POM           |
| 3   | Ring          | PP            |
| 4   | Ball          | st. steel 302 |
| 5   | Connection    | PP            |
| 6   | Tube          | PE            |
| 7   | Filter        | PP            |
| 8   | Trigger       | PP            |
| 9   | Washer holder | PP            |
| 10  | Washer        | NBR           |
| 11  | Spring        | st. steel 302 |
| 12  | Nozzle        | PP            |
| 13  | Valve         | POM           |
| 14  | O-ring        | NBR           |
| 15  | Seal          | PE/EPE        |