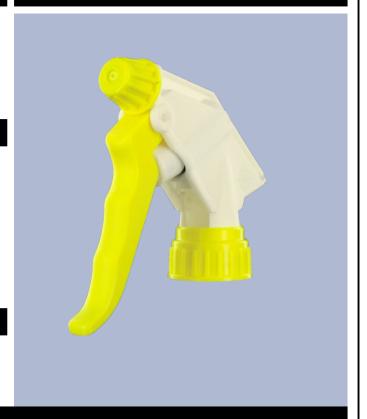

## **Datasheet MAXI JTBS245BJAU**

The MAXI sprayer is a professional high-performance model with a very high output of 2.2 ml per stroke. The MAXI has an extremely robust construction, designed for constant use over a long period. It has a long contoured three-finger trigger for effort-free operation. The trigger surface is textured for an easy grip even with wet or gloved hands.

The nozzle is fully adjustable from a fine mist to a direct jet. A foamer nozzle is also available. The diptube filter is fitted as standard.

The Maxi is recommended for professional, industrial and janitorial use and for all applications where a large quantity of product sprayed is required.

#### **Photo**